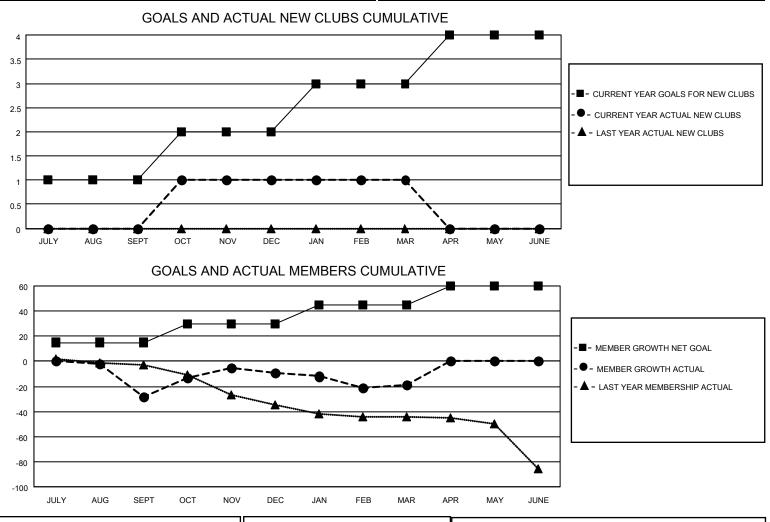

## LOCATION COLORADO

**District 6 NE** 

Results as of: 3/31/2022

| Clubs                 |               |           |               | Members               |                       |                         |                                                    |
|-----------------------|---------------|-----------|---------------|-----------------------|-----------------------|-------------------------|----------------------------------------------------|
| RESULTS FOR 2021-2022 |               |           |               | RESULTS FOR 2021-2022 |                       |                         |                                                    |
| QUARTER               | NEW CLUB GOAL | NEW CLUBS | DROPPED CLUBS | QUARTER               | ER GROWTH NET<br>GOAL | MEMBER GROWTH<br>ACTUAL | DROPPED<br>MEMBERS ACTUAL<br>(including transfers) |
| JULY/AUG/SEPT         | 1             | 0         | 6             | JULY/AUG/SEPT         | 15                    | 17                      | 41                                                 |
| OCT/NOV/DEC           | 1             | 1         | 1             | OCT/NOV/DEC           | 15                    | 84                      | 48                                                 |
| JAN/FEB/MAR           | 1             | 0         | 0             | JAN/FEB/MAR           | 15                    | 20                      | 29                                                 |
| APR/MAY/JUNE          | 1             | 0         | 0             | APR/MAY/JUNE          | 15                    | 0                       | 0                                                  |